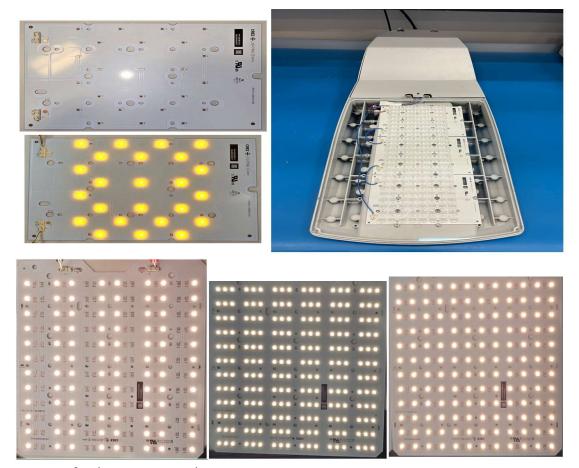

Aashaya Group of companies has designed over 25 different outdoor LED boards, widely used in applications such as street lighting, petrol stations, parks, playgrounds, large office spaces, mezzanine floors of hotels, and other public spaces. In addition, the company has developed more than 15 indoor LED boards tailored for household and commercial use. Some of the examples are shown below